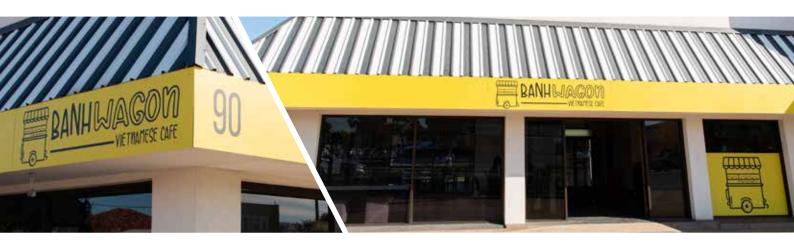

#### Outcome:

The pictures speak a thousand words. The striking yellow corporate branding makes this café stand out. From the smallest of car park signage... to composite metal front displays... to the lightbox that shines brightly at night. Since the opening of the new Vietnamese cafe, business has been good for Banh Wagon, offering a wide variety of authentic Vietnamese food and drink choices. An extremely happy client with not only the quality of the signage but the process of getting them printed and installed.

- » Composite metal signage
- » Acrylic light panels
- » Window graphics
- » Corflute and portable A-Frames